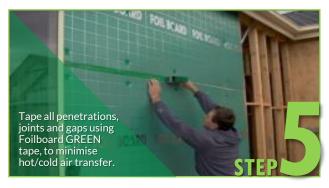

## What do you need?

Use Foilboard® Standard Fasteners for GREEN 10 and GREEN 15 <u>OR</u> Foilboard® Ultra Fasteners for GREEN 20 and GREEN 25 (Use Timber or Steel fasteners depending on application)

Foilboard Green Joining tape