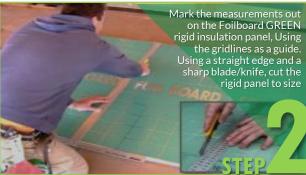

## How to Install?

Ensure the Foilboard® panel properly covers the top and bottom plate. Panels don't need to join over studs

Fill in remaining sections with smaller off cuts to help minimise wastage

TOP TIPS