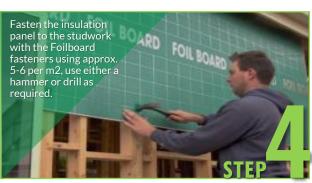

## What do you need?

Use Foilboard® Standard Fasteners for GREEN 10 and GREEN 15 <u>OR</u> Foilboard® Ultra Fasteners for GREEN 20 and GREEN 25 (Use Timber or Steel fasteners depending on application)

Foilboard Green Joining tape