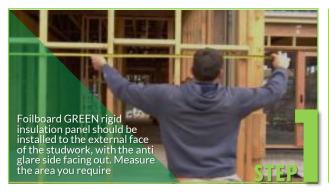

## FOILBOARD INSTALLATION GUIDE

To achieve maximum thermal performance and to ensure a fast and simple installation of Foilboard® GREEN rigid insulation panel to cladded timber or steel stud wall systems, Foilboard Australia recommends the following method.

## How to Install?

Ensure the Foilboard® panel properly covers the top and bottom plate. Panels don't need to join over studs

Fill in remaining sections with smaller off cuts to help minimise wastage

TOP TIPS