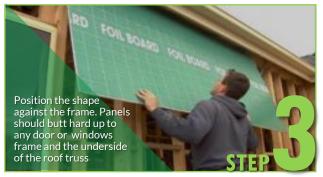

## How to Install?

Ensure the Foilboard® panel properly covers the top and bottom plate. Panels don't need to join over studs

Fill in remaining sections with smaller off cuts to help minimise wastage

TOP TIPS