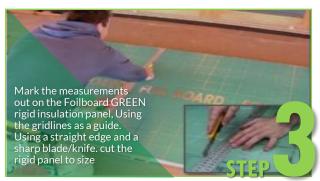

## How to Install?

The Foilboard® can be installed silver or green side down. The anti-glare green will still reflect heat away.

The airspace created by the install will contribute to the thermal resistance of the system.