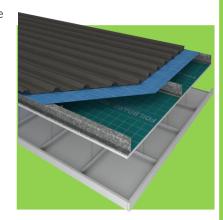

## FOILBOARD INSTALLATION GUIDE

To achieve maximum thermal performance and to ensure fast and simple installation of Foilboard® GREEN rigid insulation panel to suspended ceiling systems, Foilboard Australia recommends the following method.

## How to Install?

The Foilboard® can be installed silver or green side down. The anti-glare green will still reflect heat away.

The airspace created by the install will contribute to the thermal resistance of the system.