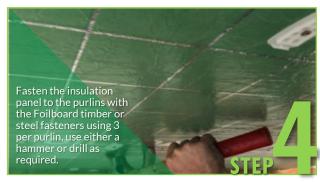

## What do you need?

Use Foilboard® Standard Fasteners for GREEN 10 and GREEN 15 OR Foilboard® Ultra Fasteners for GREEN 20 and GREEN 25
(Note: specific versions for Timber or Steel applications required)