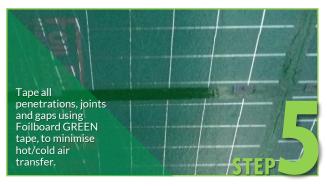

## FOILBOARD INSTALLATION GUIDE

To achieve maximum thermal performance and to ensure fast and simple installation of Foilboard® GREEN rigid insulation panel to suspended ceiling systems, Foilboard Australia recommends the following method.

## What do you need?

Use Foilboard® Standard Fasteners for GREEN 10 and GREEN 15 OR Foilboard® Ultra Fasteners for GREEN 20 and GREEN 25
(Note: specific versions for Timber or Steel applications required)

Foilboard® Green Joining or Silver tape



## How to Install?













The Foilboard® can be installed silver or green side down. The anti-glare green will still reflect heat away.



The airspace created by the install will contribute to the thermal resistance of the system.









It's the smarter way to insulate