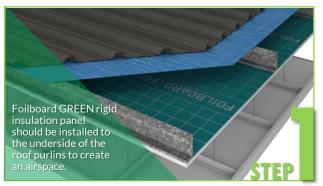

## FOILBOARD INSTALLATION GUIDE

To achieve maximum thermal performance and to ensure fast and simple installation of Foilboard® GREEN rigid insulation panel to suspended ceiling systems, Foilboard Australia recommends the following method.

## How to Install?

The Foilboard® can be installed silver or green side down. The anti-glare green will still reflect heat away.

The airspace created by the install will contribute to the thermal resistance of the system.