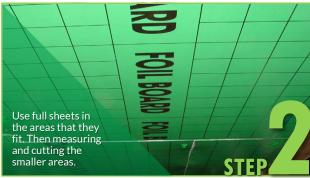

## How to Install?

The Foilboard® can be installed silver or green side down. The anti-glare green will still reflect heat away.

The airspace created by the install will contribute to the thermal resistance of the system.