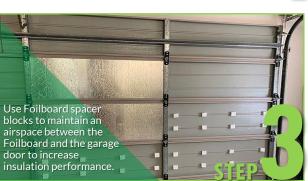

Fill in any remaining sections with smaller off cuts to help minimise wastage

Using Foilboard® Spacer blocks to provide an air cavity greatly increases insulation performance