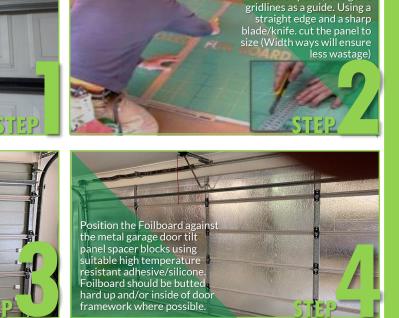

## How to Install?

Foilboard GREEN rigid insulation panel should be installed to the internal face of the garage door.

Australian Made

Mark the measurements out on the Foilboard GREEN insulation panel, Using the

Tape any penetrations or joins with Foilboard Silver insulation tape, to minimise hot/cold air transfer. Foilboard comes in a range of thicknesses to suit any project

Standard

Install the Foilboard® with the silver side facing out. This will retain brightness of the garage space.

Fill in any remaining sections with smaller off cuts to help minimise wastage

Using Foilboard® Spacer blocks to provide an air cavity greatly increases insulation performance