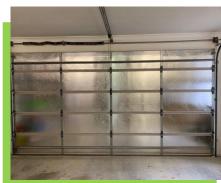

## How to Install?

Foilboard GREEN rigid insulation panel should be installed to the internal face of the garage door.

Australian Made

Mark the measurements out on the Foilboard GREEN insulation panel, Using the