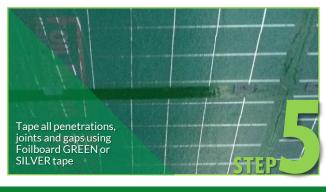

## FOILBOARD® INSTALLATION GUIDE

To achieve maximum thermal performance and to ensure fast and simple installation of Foilboard® GREEN rigid insulation panel to concrete suspended slab, Foilboard Australia recommends the following method.

## What do you need?

Use Foilboard® Standard Fasteners for GREEN 10 and GREEN 15 <u>OR</u> Foilboard® Ultra Fasteners for GREEN 20 and GREEN 25 (Use Timber or Steel fasteners depending on batten material)



Foilboard® Green or Sliver Joining tape

## Carlo.

## How to Install?















The Foilboard® GREEN antiglare is there to protect you. Both the antiglare and silver foil reflect heat.

TOP TIPS





It's the smarter way to insulate