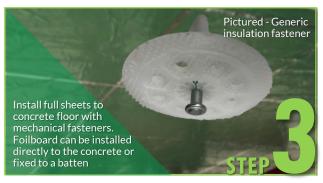

## How to Install?

The Foilboard® GREEN antiglare is there to protect you. Both the antiglare and silver foil reflect heat.

TOP TIPS

It's the smarter way to insulate