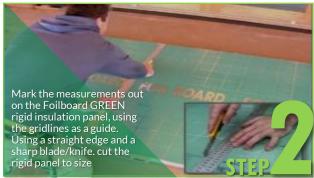

## How to Install?

The Foilboard® GREEN antiglare is there to protect you. Both the antiglare and silver foil reflect heat.

TOP TIPS

It's the smarter way to insulate