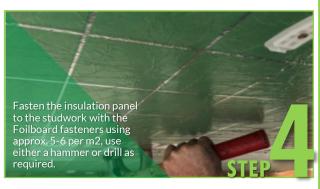

## What do you need?

Use Foilboard® Standard Fasteners for GREEN 10 and GREEN 15 <u>OR</u> Foilboard® Ultra Fasteners for GREEN 20 and GREEN 25 (Use Timber or Steel fasteners depending on batten material)