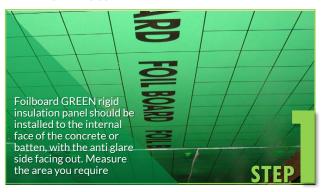

## FOILBOARD® INSTALLATION GUIDE

To achieve maximum thermal performance and to ensure fast and simple installation of Foilboard® GREEN rigid insulation panel to concrete suspended slab, Foilboard Australia recommends the following method.

## How to Install?

The Foilboard® GREEN antiglare is there to protect you. Both the antiglare and silver foil reflect heat.

TOP TIPS

It's the smarter way to insulate