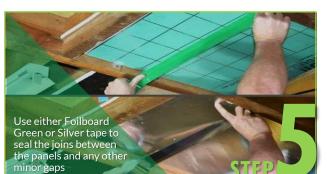

# What do you need?

Foilboard<sup>®</sup> Green OR Silver insulation joining tape