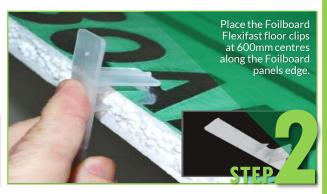

## How to Install?

Embedding the spikes of the Flexifast clip into the FR-EPS core secures the Foilboard® GREEN panel in position ensuring quick and easy installation

- To minimise wastage cut across the width of the panel making each cut panel 1200mm long
- You can use a neutral cure silicon to seal any minor gaps