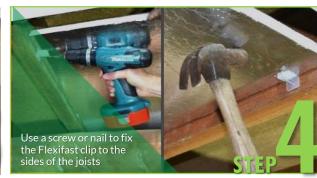

## How to Install?

Embedding the spikes of the Flexifast clip into the FR-EPS core secures the Foilboard® GREEN panel in position ensuring quick and easy installation

- To minimise wastage cut across the width of the panel making each cut panel 1200mm long
- You can use a neutral cure silicon to seal any minor gaps