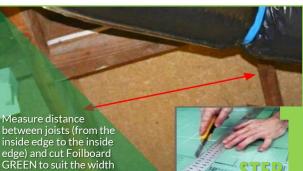

When marking out the Foilboard® GREEN panel roundup the measurement by 1-2mm, this will ensure a snug fit and allow for any slight variation in the joists