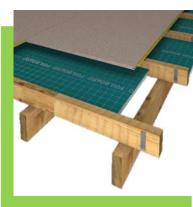

# FOILBOARD INSTALLATION GUIDE

To achieve maximum thermal performance and to ensure fast and simple installation of Foilboard<sup>®</sup> GREEN rigid insulation panel for retrofit or new underfloor systems, Foilboard Australia recommends the following method