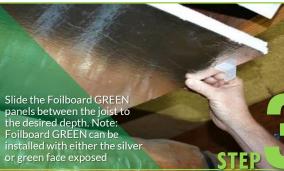

## How to Install?

Embedding the spikes of the Flexifast clip into the FR-EPS core secures the Foilboard® GREEN panel in position ensuring quick and easy installation

- To minimise wastage cut across the width of the panel making each cut panel 1200mm long
- You can use a neutral cure silicon to seal any minor gaps

When marking out the Foilboard® GREEN panel roundup the measurement by 1-2mm, this will ensure a snug fit and allow for any slight variation in the joists