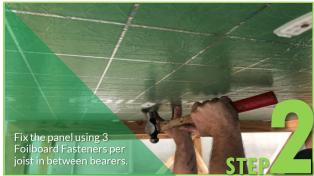

## What do you need?

Use Foilboard® Standard Fasteners for GREEN 10 and GREEN 15 OR Foilboard® Ultra Fasteners for GREEN 20 and GREEN 25 (Use Timber or Steel fasteners depending on application)

Foilboard® Green OR Silver joining tape