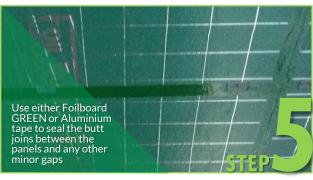

## FOILBOARD® INSTALLATION GUIDE

To achieve maximum thermal performance and to ensure the fast and simple installation of Foilboard® GREEN rigid insulation panel to underfloor systems, Foilboard Australia recommends the following method.

## What do you need?

Use Foilboard® Standard Fasteners for GREEN 10 and GREEN 15 OR Foilboard® Ultra Fasteners for GREEN 20 and GREEN 25 (Use Timber or Steel fasteners depending on application)

Foilboard® Green OR Silver joining tape