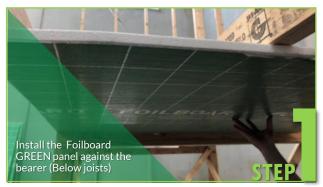

## How to Install?

The Foilboard® GREEN antiglare is there to protect you. Both the antiglare and silver foil reflect heat.

It's the smarter way to insulate