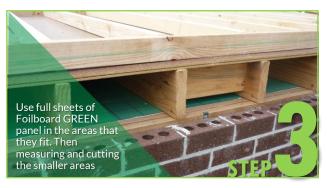

## FOILBOARD® INSTALLATION GUIDE

To achieve maximum thermal performance and to ensure the fast and simple installation of Foilboard® GREEN rigid insulation panel to underfloor systems, Foilboard Australia recommends the following method.