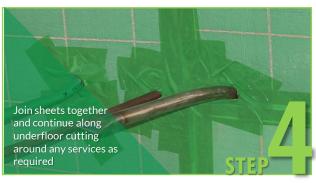

## FOILBOARD® INSTALLATION GUIDE

To achieve maximum thermal performance and to ensure the fast and simple installation of Foilboard® GREEN rigid insulation panel to underfloor systems, Foilboard Australia recommends the following method.