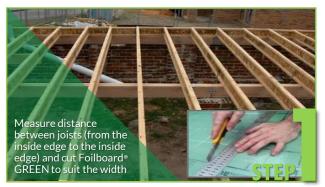

## How to Install?

There is no need to nail down the saddles, they will be secured in place once the flooring is laid

When marking out the Foilboard® GREEN panel roundup the measurement by 1-2mm, this will ensure a snug fit and allow for any slight variation in the joists