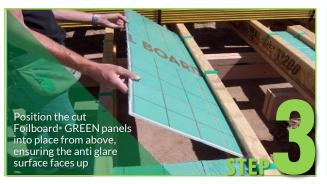

## How to Install?

There is no need to nail down the saddles, they will be secured in place once the flooring is laid

When marking out the Foilboard® GREEN panel roundup the measurement by 1-2mm, this will ensure a snug fit and allow for any slight variation in the joists