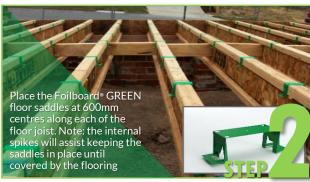

## How to Install?

There is no need to nail down the saddles, they will be secured in place once the flooring is laid

When marking out the Foilboard® GREEN panel roundup the measurement by 1-2mm, this will ensure a snug fit and allow for any slight variation in the joists